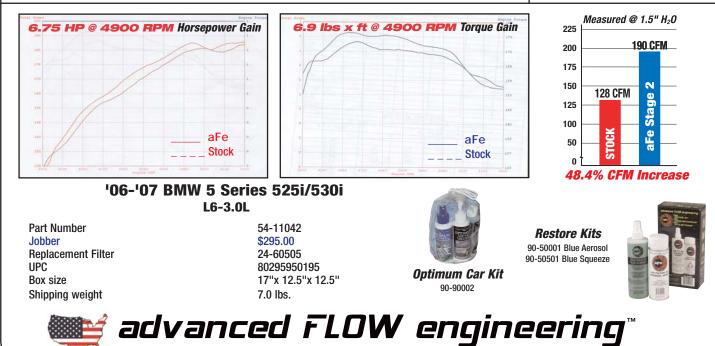

## '06-'07 BMW 5 Series 525i/530i L6-3.0L Stage 2 Cx Cold Air Intake System

P/N 54-11042

## 6.75 HP\* Max gain @ 4900 RPM 6.90 lbs x ft\* of Torque Max gain @ 4900 RPM

**NO DRILLING REQUIRED!** Durable 16 gauge powdercoated housing uses existing mounting locations.

Heat blocking molded intake tube directs cold air into the throttle body.