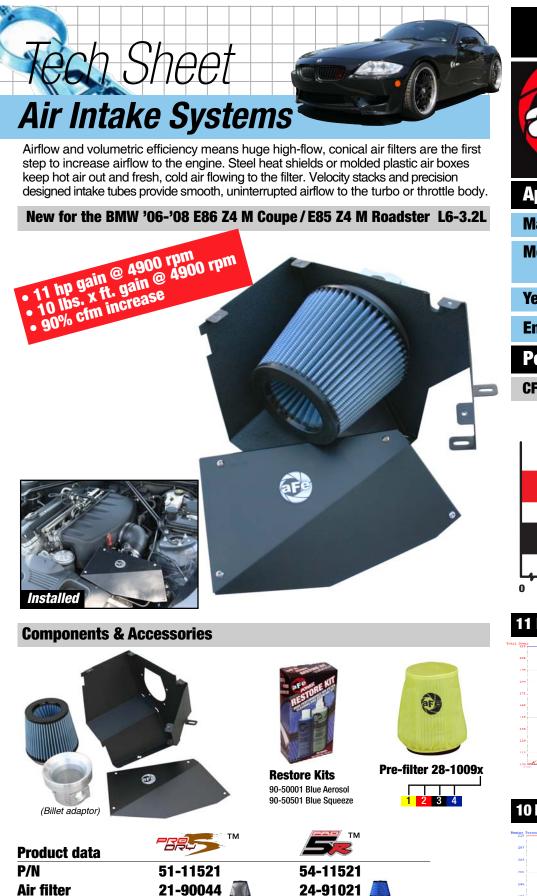

P/N BMW 51-11521 54-11521 E86 Z4 M COUPE E85 Z4 M ROADSTER 2006-2008 L6-3.2L

## Features:

- High performance

6

Large 5-1/2" filter
Pro Dry S™ & Pro-5R™
Fine tuned 3-angle billet adaptor

## **Benefits:**

- + 90% flow increase
- + 10 lbs x ft torque
- + 11 H.P.

aFepower.com

| P/N            | 51-11521            | 54-11521            |
|----------------|---------------------|---------------------|
| Air filter     | 21-90044 📠          | 24-91021 🔔          |
| UPC            | 80295951171         | 80295950274         |
| Weight         | 10 lbs.             | 10 lbs.             |
| Box Size       | 17" x 12.5" x 12.5" | 17" x 12.5" x 12.5" |
| MSRP           | \$570.59            | \$582.35            |
| <b>J-Price</b> | \$485.00            | \$495.00            |