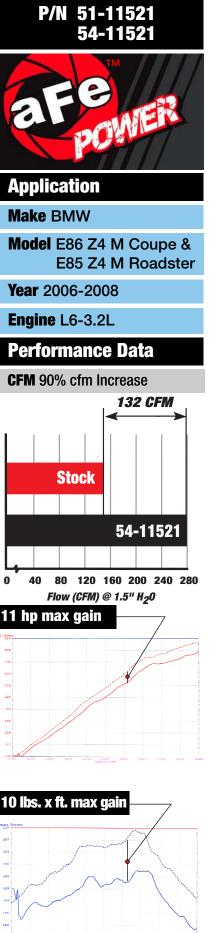

P/N BMW 51-11521 54-11521 E86 Z4 M COUPE E85 Z4 M ROADSTER 2006-2008 L6-3.2L

## **Benefits:**

- + 90% flow increase
- + 10 lbs x ft torque
- + 11 H.P.

aFepower.com

| P/N            | 51-11521            | 54-11521            |
|----------------|---------------------|---------------------|
| Air filter     | 21-90044 📠          | 24-91021 🔔          |
| UPC            | 80295951171         | 80295950274         |
| Weight         | 10 lbs.             | 10 lbs.             |
| Box Size       | 17" x 12.5" x 12.5" | 17" x 12.5" x 12.5" |
| MSRP           | \$570.59            | \$582.35            |
| <b>J-Price</b> | \$485.00            | \$495.00            |